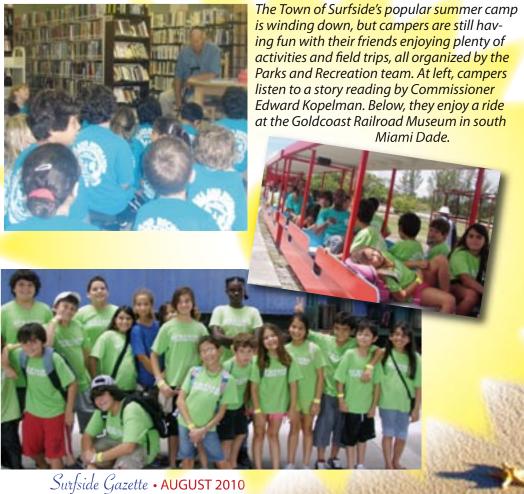

# Community Center Construction Moves Forward



Construction activity is picking up steam around the site of the Town's new Community Center. The Town has received the required permits and completed ground testing.

The contractor will begin grading the site and installing foundation support piles. The Community Center building will require 122 supports and five for the Snack Bar/Lifeguard structure. Once the piles are completed, the underground utilities

will be installed.

Updates and pictures can be viewed at www. townofsurfsidefl.gov. Under the Information tab, select Community Center Construction Update.

## Having Fun in the Summertime



### SURFSIDE BRIEFS

## Self-defense Awareness & Familiarization Exchange (SAFE) Class on Sept. 7

The Surfside Police department is offering a free Self-defense Awareness & Familiarization Exchange (SAFE) class on Tuesday, Sept. 7 from 6 p.m. to 8 p.m. in the Police Training Room at Town Hall. SAFE is sponsored by the National Self Defense Institute (NSDI). SAFE is a two hour class for **women only.** 

The class includes 90 percent mental preparedness, awareness and risk reduction and 10 percent physical instruction. Please dress comfortably and wear flat shoes. Seating is limited and participants must register for the class. To register for the class or for more information call Dina Goldstein at (305) 861-4862.

## Prescription Drug Drop Off Day on Sept. 25

The Surfside Police Depar