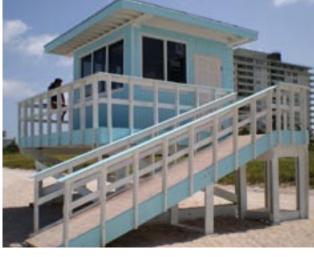

## New Lifeguard Tower Debuts

The Town of
Surfside's new
lifeguard tower was
recently unveiled and
open for business on
July 24. The design,
construction and
outfitting of the
structure was done
as a joint project
between employees
of the Public Works
Department and the
Parks and Recreation
Department.