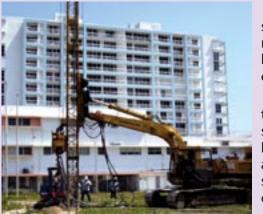

# Community Center Construction Moves Forward

Construction activity is picking up steam around the site of the Town's new Community Center. The Town has received the required permits and completed ground testing.

The contractor will begin grading the site and installing foundation support piles. The Community Center building will require 122 supports and five for the Snack Bar/Lifeguard structure. Once the piles are completed, the underground utilities

will be installed.

Updates and pictures can be viewed at www. townofsurfsidefl.gov. Under the Information tab, select Community Center Construction Update.