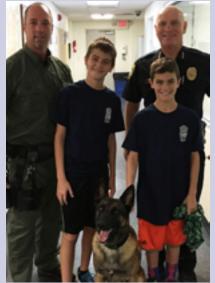

Trey and Logan also met Surfside officers, toured Town Hall and enjoyed a K-9 demonstration from Miami Beach Police Department.

Trey and Logan Brennen with Chief David Allen and Miami Beach Police K-9 officer Cliff Beck.