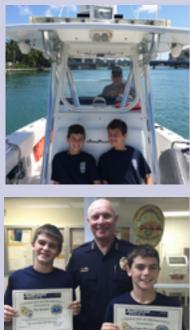

# Surfside Brothers Enjoy Being the 'Chief for a Day'

As part of National Community Policing Week, Chief Allen participated in the *Chief for a Day* program with two young Surfside residents who "shadowed" him on October 3. Trey and Logan Brennen enjoyed a special experience that included a tour of the Surfside Police Station, patrolling the community, riding in the Polaris on the beach and taking a boat ride with the Bal Harbour marine patrol.

National Community Policing Week was October 3-7 and law enforcement departments throughout South Florida made dreams come true for young people in their community. The program enhances efforts to build trust and strong bonds between police departments and the youth of their communities as the boys and girls spent the day with a leader of their Town.