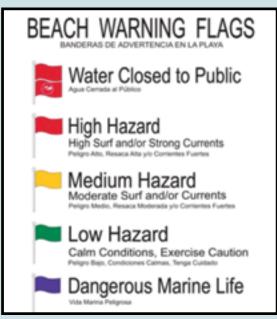

## Get Familiar With Beach Warning Flags

Surfside beach uses a uniform flag warning system to advise beachgoers of potential safety risks. These colored flags indicate the nature of the threat and the current surf/current conditions. The flag warning system is consistent throughout Florida. Flags are displayed at the lifeguard tower located on 93 Street beach. You can also contact Parks and Recreation for current beach conditions at 305-866-3635.