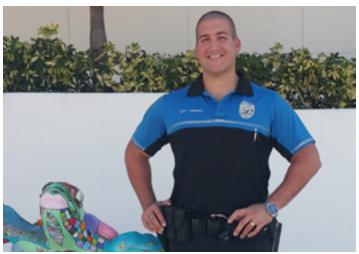

# New Business District Officer Program Underway

The Surfside Police Department has initiated a new program on October 10: the Business District Officer. Officer Alejandro Lorente (at right) has been designated as the Business District Officer and is on duty from Tuesday through Friday from 12 noon to 10 p.m. This assignment is designed to incorporate a consistent police presence in the Business District during its busiest hours. The business owners and regular visitors to the area will develop a relationship with the Business District Officer and further enhance the Community Policing philosophy and practices.