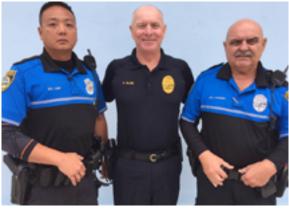

## Bryant Luke & Ian Leonard Named Officers of the Month

Surfside Police Officers Ian Leonard and Bryant Luke answered a call on October 30 regarding a trespass violation at the Surfside CVS store. Store employees reported the individual had left the store heading south on a bicycle. Officer Luke found a man matching the description and detained him while Officer Leonard interviewed the CVS employees and confirmed the subject's identity. The man had previously been issued a Trespass Warning by CVS personnel in the presence of a Surfside Police Officer and was arrested. The officers checked with the Surfside Criminal Investigations Unit and found that there was an open investigation for a prior Grand Theft at the store by the same subject. The man was arrested for trespass and grand theft.

The professionalism, diligence and teamwork shown by these officers are commendable and their police work removed a repeat offender from the streets of Surfside.

(L-R) Officer Bryant Luke, Chief David Allen and Officer Ian Leonard