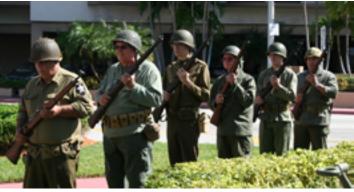

## Veterans are Honored with Reverance and Reflection

Surfsiders gathered at Veterans Park on November 11 to pay tribute to those who have served in the United States military. The uplifting ceremony included current and former elected officials, religious leaders, residents, children and veterans. From the U.S. Southern Command, Colonel James D. Dundorf of the U.S. Navy was the featured speaker. Surfside police officers joined with Boy Scouts, Cub Scouts and Brownies for the presentation of colors. Refreshments were served after the ceremony. The event was coordinated by the Parks and Recreation Department.

Colonel James D. Dundorf of the U.S. Navy.

The Second Infantry Division of Florida provided a three-gun salute.

Resident and World War II veteran Norman Superstein.

Town officials and special guests joined with the veterans at the laying of the wreath at Veterans Park.