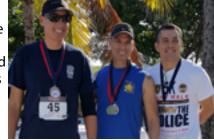

#### **Supporting Memory of Chief Overton at Race**

Officer Loxley Arch (left) represented the Surfside Police

Department at the 5K race in honor of the late Bal Harbour Police Chief Mark Overton. Officer Arch placed 3rd among the 21 runners in his age division. Kudos to his valiant effort.