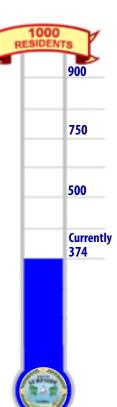

#### Help Surfside Reach the Goal of 1,000 Residents Subscribed to Email News

Do you want to be the first to get your Town's latest and greatest information? Subscribe today to **News and Notifications** and you will receive late breaking news, emergency alerts, digital versions of the Gazette and more. Anytime a new event or document is posted to the Town website, you will receive that posting via email.

Subscribing is easy with directions on the Town website www.townofsurfsidefl.gov. From the Home Page, find "News & Notification" in the left hand column. Subscribe today and become an informed Surfsider!