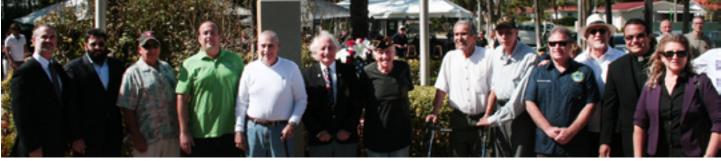

## Veterans are Honored with Reverance and Reflection

Surfsiders gathered at Veterans Park on November 11 to pay tribute to those who have served in the United States military. The uplifting ceremony included current and former elected officials, religious leaders, residents, children and veterans. From the U.S. Southern Command, Colonel James D. Dundorf of the U.S. Navy was the featured speaker. Surfside police officers joined with Boy Scouts, Cub Scouts and Brownies for the presentation of colors. Refreshments were served after the ceremony. The event was coordinated by the Parks and Recreation Department.

Colonel James D. Dundorf of the U.S. Navy.

The Second Infantry Division of Florida provided a three-gun salute.

Resident and World War II veteran Norman Superstein.

Town officials and special guests joined with the veterans at the laying of the wreath at Veterans Park.