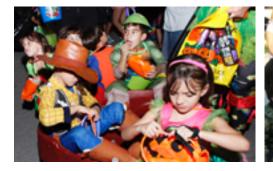

## Fun For All at Surfside Halloween Block Party

Hundreds of families and trick-or-treaters gathered at a two-block Surfside neighborhood for a safe and fun Halloween party. The Police Department officers and staff handed out candy and glow sticks. A special thank you to CVS Pharmacy, Church by the Sea and Publix for their generous contributions to the Halloween Block Party of candy, coffee, popcorn and water for the trick-or-treaters and their families to enjoy.