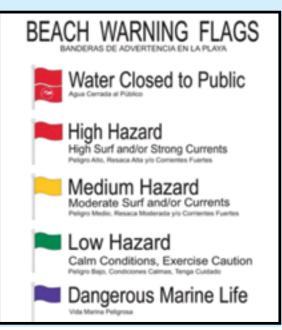

#### **Get Familiar With Beach Warning Flags**

Surfside beach uses a uniform flag warning system to advise beachgoers of potential safety risks. Flags are displayed at the lifeguard tower located on 93 Street beach. You can also contact Parks and Recreation for current beach conditions at 305-866-3635.