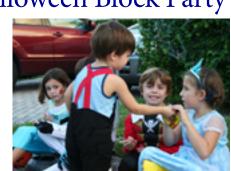

## Fun For All at Surfside Halloween Block Party

Hundreds of families and trick-or-treaters gathered at a two-block Surfside neighborhood for a safe and fun Halloween party. The Police Department officers and staff handed out candy and glow sticks. A special thank you to CVS Pharmacy, Church by the Sea and Publix for their generous contributions to the Halloween Block Party of candy, coffee, popcorn and water for the trick-or-treaters and their families to enjoy.