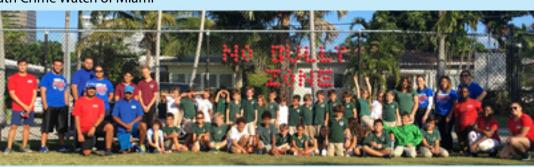

## Afterschool Program Marks Bullying Prevention Month

The Surfside Parks and Recreation Department along with Life Sports Fitness After school Program held programs and activities as part of National Bullying Prevention Month in October.

Interactive lectures with Youth Crime Watch of Miami-

Dade and guest McGruff the Dog as well as a day of arts and craft activities at the 96th Street Park were held to educate and raise awareness among the After school participants. residents of Surfside for 15 years. The family includes April, a Toy Fox Terrier.