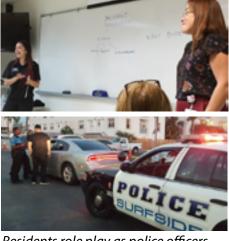

## Surfside's Citizens Police Academy

Last month, the Surfside Police Department's 15th Citizens Police Academy hosted classes on the Fundamentals of Law and held a mock trial. Speakers were Jason Pizzo

(with Surfside Police Officer Bobby Gabriel far left), formerly of the State Attorney's Office and Maggie Gerson (top center) from the State Attorney's Office.

At far right is Officer Thomas Philpart from Sunny Isles Beach Police Department leading a K-9 presentation.