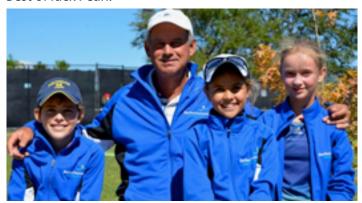

There, she connected with highly regarded tennis coach Martin van Daalen, the former coordinator of USTA Player Development School. Coach van Daalen has been successful in finding and developing young talent for 35 years. Three more of his under-10 players accompanied Pearl

At the Florida Championship tournament are Pearl (center) with Coach Martin Van Daalen.