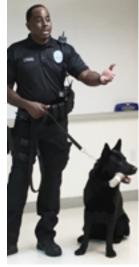

## Surfside's Citizens Police Academy

Last month, the Surfside Police Department's 15th Citizens Police Academy hosted classes on the Fundamentals of Law and held a mock trial. Speakers were Jason Pizzo

(with Surfside Police Officer Bobby Gabriel far left), formerly of the State Attorney's Office and Maggie Gerson (top center) from the State Attorney's Office.

At far right is Officer Thomas Philpart from Sunny Isles Beach Police Department leading a K-9 presentation.