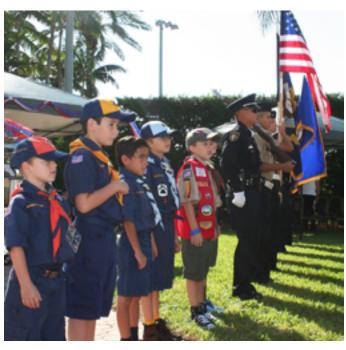

#### - Guillermo Olmedillo, Town Manager

VETERANS HONORED ON NOV. 11

Cub Scouts, Boy Scouts and Girl Scouts joined the Surfside Police Department Color Guard for the presentation of the flag at the start of the 2016 Veterans Day ceremony at the Town's Veterans Park.

## Veterans are Honored with Reverance and Reflection

Surfsiders gathered at Veterans Park on November 11 to pay tribute to those who have served in the United States military. The uplifting ceremony included current and former elected officials, religious leaders, residents, children and veterans. From the U.S. Southern Command, Colonel James D. Dundorf of the U.S. Navy was the featured speaker. Surfside police officers joined with Boy Scouts, Cub Scouts and Brownies for the presentation of colors. Refreshments were served after the ceremony. The event was coordinated by the Parks and Recreation Department.

Colonel James D. Dundorf of the U.S. Navy.

The Second Infantry Division of Florida provided a three-gun salute.

Resident and World War II veteran Norman Superstein.

Town officials and special guests joined with the veterans at the laying of the wreath at Veterans Park.