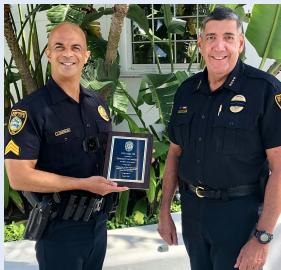

## Sgt. Jay Matelis Helps to End a Rash of Bicycle Thefts

On August 31, 2020, Surfside police officers responded to a bike theft on 91st Street. It was one of a rash of bicycle thefts that the Town has recently experienced. While working an off-duty detail, Sgt. Jay Matelis assisted the patrol officers as they canvass the area. Following his police sense, Sgt. Matelis drove south on Harding Avenue and checked side streets and pedestrians. At 69th Street he spotted someone on a bicycle that matched the description. The subject was arrested and Officer Dianna Hernandez realized the subject matched the description from prior bicycle thefts. Detective Mendoza interviewed the subject and was able to clear a prior bicycle theft by the same subject.

With his initiative and observation skills, Sgt. Matelis curtailed a crime trend in Surfside. The outcome of this arrest prevents a repeat offender from committing further crimes. Sgt. Matelis leads by example through his work ethic and positive nature. Congratulations to Sergeant Jay Matelis as the recipient of the August Officer of the Month award. Well deserved!

Sgt. Jay Matelis (L) with Police Chief Julio Yero.