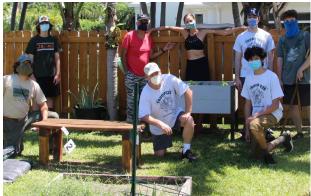

## Eagle Scout Project Puts a Shine on the Community Garden

Surfside resident Jake Rubin, working toward the rank of Eagle Scout, led his Troop 236 to a full weekend of service to refurbish the Town's Community Garden. Jake and his troop installed new elevated planters, provided more storage for the

garden, and sanded and stained the benches and the potting table. Jake fundraised the money needed for materials and gathered his peers to help with the work. The project improved the community at no cost to the Town.

"Thanks to everyone for bringing me one step closer to my Eagle Scout and we hope everyone enjoys the beautiful garden," Jake said.