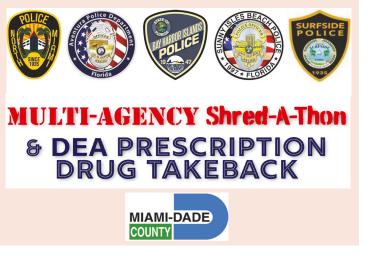

## PROTECT YOUR IDENTITY -SHRED IMPORTANT PAPERS

Surfside Police Department will join agencies for the annual Multi-Agency Shred-a-thon and DEA Prescription Drug Takeback on Saturday, October 24, 2020, 10 am -2 pm at Bill Bird Marina (at Haulover Park) 10800 Collins Avenue.

There is a three-box limit for shredding and no CDs, DVDs, binders, X-rays or plastic will be accepted. For more information, contact Dina Goldstein at (305) 861-4862 or dgoldstein@townofsurfsidefl.gov.