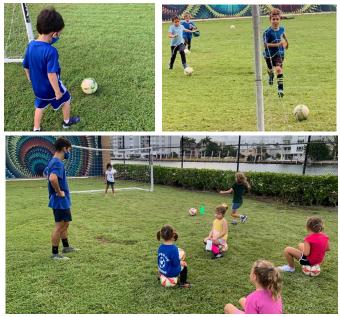

## KIDS KICKING AT SOCCER CLINIC

Surfside girls and boys were excited to be running and kicking at the Parks & Recreation Department's first day of Soccer Clinics held at the 96th Street Park. Parents were as happy as the children that the tradition of youth soccer had returned to the community. The clinics started on September 8 and continue until October 15.