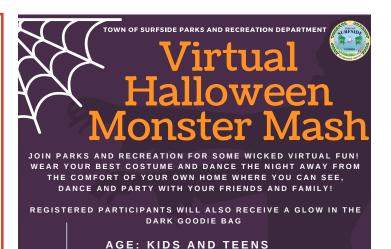

## Surfside Pumpkin Carving Contest

Free pumpkin for each household Contact Parks & Recreation by Oct. 11 Virtual Halloween Monster Mash Thursday, October 22 6:30 pm Dance with friends and family in your costume

THURSDAY | OCTOBER 22 6:30PM

CLICK HERE TO SIGN UP FOR SOME SPOOKY FUN!!

PARKS AND RECREATION WILL NOT CONDONE INNAPROPRIATE BEHAVIOR PARTICIPANTS WHO DISPLAY SUCH BEHAVIOR WILL BE REMOVED.