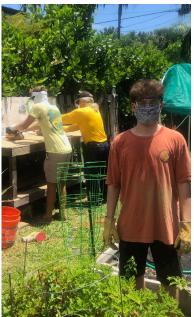

## Eagle Scout Project Puts a Shine on the Community Garden

Surfside resident Jake Rubin, working toward the rank of Eagle Scout, led his Troop 236 to a full weekend of service to refurbish the Town's Community Garden. Jake and his troop installed new elevated planters, provided more storage for the

garden, and sanded and stained the benches and the potting table. Jake fundraised the money needed for materials and gathered his peers to help with the work. The project improved the community at no cost to the Town.