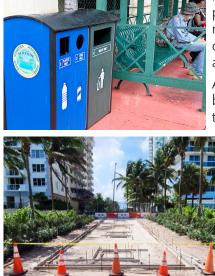

## PUBLIC WORKS STAYS BUSY WITH 92ND STREET END, NEW RECEPTACLES

The Public Works Department continues to stay busy during the pandemic! The Department is working on a complete renovation of the 92nd Street beach end with projected completion by the end of October 2020.

Additionally, all the trash cans throughout Town have been upgraded to Town branded receptacles. Recyclable

items that can be disposed in the new receptacles include: cans, plastic bottles and glass bottles.

All other items should be disposed of in the trash section of the receptacles. This way, contamination is minimized. The Town is charged for contaminated recyclables so limiting

the streams will save

the Town money.