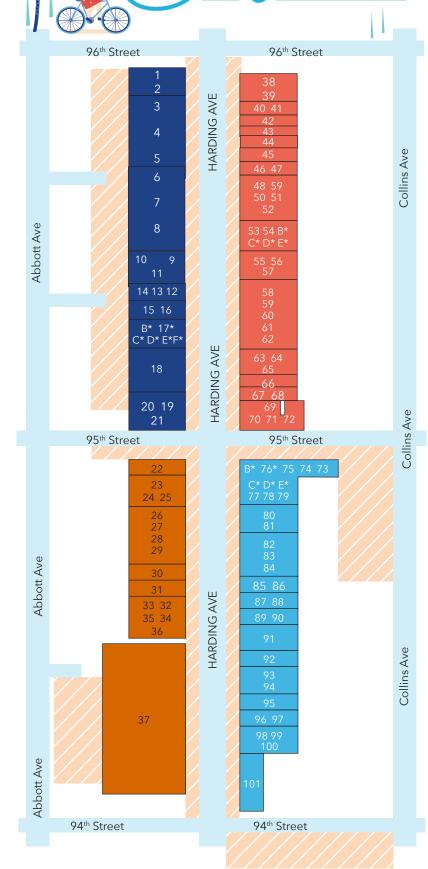

#### LEGEND

Parking K - Certified Kosher

### **BEAUTY SALON/BARBER SHOP**

| 4  | Jean-Claude Biguine - 9564 Harding Ave           |
|----|--------------------------------------------------|
| 9  | X Beauty by Hana - 9540 Harding Ave              |
| 16 | Esmell - 9526 Harding Ave                        |
| 20 | Carousel Barber Shop - 9504 Harding Ave          |
| 27 | LAHH Salon - 9480 Harding Ave                    |
| 30 | Mai Nail Lounge - 9466 Harding Ave               |
| 35 | Justin Barbershop - 9452 Harding Ave             |
| 36 | Alexia + Frankie's Beauty Bar - 9448 Harding Ave |
| 48 | Uni K Wax - 9567 Harding Ave                     |
| 50 | Femme Coiffure & Spa - 9563 Harding Ave          |
| 64 | Extension Dreams Hair Salon - 9521 Harding Ave   |
| 95 | Surfside Barber Shop - 9431 Harding Ave          |

#### BOUTIQUES/SHOES/TAILORS/CLEANERS

| 12  | Lupe's Alterations - 9532 Harding Ave #101           |
|-----|------------------------------------------------------|
| 13  | Penny's Alterations - 9532 Harding Ave #104          |
| 17C | Verdile's/Mario The Tailor - 9520 Harding Ave        |
| 25  | Geneva Tailor - 9484 Harding Ave                     |
| 32  | Tsniout Runway - 9458 Harding Ave                    |
| 40  | Lace Star Couture - 9593 Harding Ave                 |
| 49  | Condotti - 9565 Harding Ave                          |
| 55  | Iris Alterations & Tailoring - 9553 Harding Ave #204 |
| 56  | Couture Miami Bridal - 9545 Harding Ave              |
| 57  | Mercy's Alterations - 9533 Harding Ave #202          |
| 70  | Le Beau Maroc - 9507 Harding Ave                     |
| 85  | Rod's Cleaners - 9463 Harding Ave                    |
| 99  | Surf-Bal-Bay Cleaners - 9421 Harding Ave             |

#### **REAL ESTATE SERVICES**

| 17D | Infinity BH Real Estate/Goldfarb - 9520 Harding Ave       |
|-----|-----------------------------------------------------------|
| 19  | Estelle Stern Realty - 9508 Harding Ave                   |
| 41  | M. Kotler Realtors - 9585 Harding Ave                     |
| 59  | Real Estate Transactions International - 9537 Harding Ave |
| 82  | Harding Realty - 9473 Harding Ave                         |
|     |                                                           |

#### FINANCIAL/SERVICES

| 1   | Amtrust Bank - 9592 Harding Ave                     |
|-----|-----------------------------------------------------|
| 6   | Chase Bank - 9556 Harding Ave                       |
| 17D | Camissar International - 9520 Harding Ave           |
| 17F | Ninter Group USA/NCB Latino - 9520 Harding Ave      |
| 47  | AT&T Surfside - 9569 Harding Ave                    |
| 54B | SKF Tech - 9553 Harding Ave #302                    |
| 54C | SK Worldwide - 9553 Harding Ave #303                |
| 54E | Gelb Productions - 9553 Harding Ave #311            |
| 62  | CitiBank - 9525 Harding Ave                         |
| 74  | U.S. Post Office Surfside - 250 95th St             |
| 76  | Barry Cohen Law Firm - 260 95 <sup>th</sup> St #201 |
| 76C | Executive Auto Group - 260 95 <sup>th</sup> St #203 |
| 93  | T-Mobile - 9427 Harding Ave                         |
| 96  | The UPS Store - 9429 Harding Ave                    |
| 101 | Wells Fargo Bank - 9401 Harding Ave                 |

#### **HEALTH & WELLNESS**

| 3   | CVS Pharmacy - 9578 Harding Ave                                     |
|-----|---------------------------------------------------------------------|
| 7   | Oberle Opticians - 9552 Harding Ave                                 |
| 10  | Lemel Medspa - 9538 Harding Ave                                     |
| 14  | Veterinary Wellness Center of Surfside - 9530 Harding Ave           |
| 15  | Dr. Curson Podiatry - 9528 Harding Ave                              |
| 33  | Dr. Edy A. Guerra Dental Center - 9456 Harding Ave                  |
| 57  | Dassler Eye Consultants - 9543 Harding Ave                          |
| 58  | The Tox MIA - 9541 Harding Ave                                      |
| 73  | Surfside Hearing Aid - 222 95 <sup>th</sup> St                      |
| 76B | Bal Harbour Smiles - 260 95 <sup>th</sup> St #202                   |
| 76D | Dr. Dorfman, Psychiatrist/Bare Miami - 260 95 <sup>th</sup> St #206 |
| 76E | Beach Dental Specialist - 260 95 <sup>th</sup> St #209              |
| 91  | Dr. Schwartz/Dr. Sugar - 9445 Harding Ave                           |